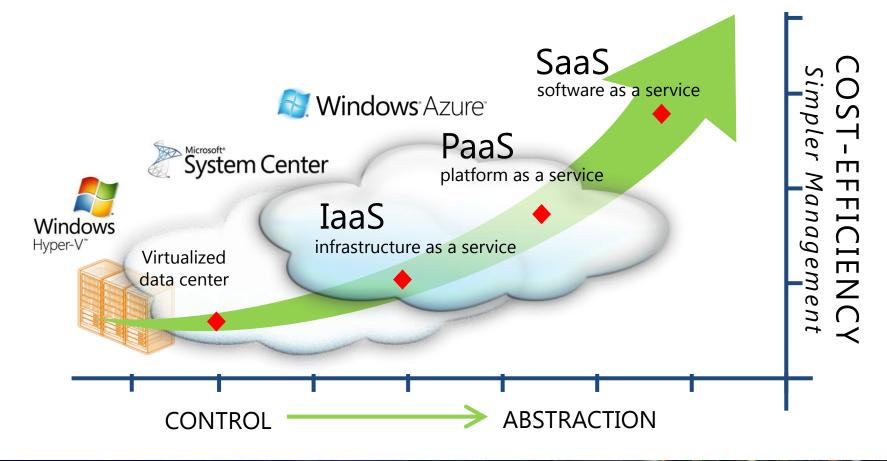

compliance considerations). It may be managed by the organizations or a third party and may exist on premise or off premise.

Public cloud. The cloud infrastructure is made available to the general public or a large industry group and is owned by an organization selling cloud services.

Hybrid cloud. The cloud infrastructure is a composition of two or more clouds (private, community, or public) that remain unique entities but are bound together by standardized or proprietary technology that enables data and application portability (e.g., cloud bursting for load balancing between clouds).

In such case, 5-3-4 instead of 5-3-2

### CLOUD COMPUTING

Revolutionizing Business Processes in Government, Healthcare & Financial Services

**EAST 2013** 



#### proudly present:

### Cloud Continuum



## CLOUD COMPUTING

**Revolutionizing Business Processes in** Government, Healthcare & Financial Services EAST 2013

MAY 19-21, 2013

**Boston Marriott Copley** Place, Boston MA



### Cloud Delivery Models



### CLOUD COMPUTING

Revolutionizing Business Processes in Government, Healthcare & Financial Services

**EAST 2013** 





**Convert Web Apps** to Web Roles (optional)

Convert App Logic to Worker Roles (optional)

Convert Data Tier to Azure SQL DB (optional)

### CLOUD COMPUTING

**Revolutionizing Business Processes in** Government, Healthcare & Financial Services

EAST 2013

MAY 19-21, 2013 **Boston Marriott Copley**