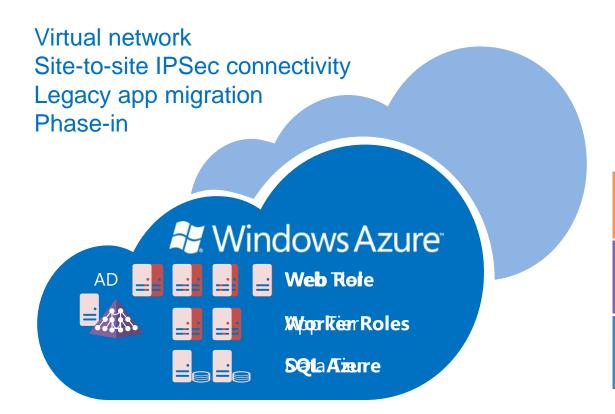

### CLOUD COMPUTING

Revolutionizing Business Processes in Government, Healthcare & Financial Services

**EAST 2013** 

**Convert Web Apps** to Web Roles (optional)

Convert App Logic to Worker Roles (optional)

Convert Data Tier to Azure SQL DB (optional)