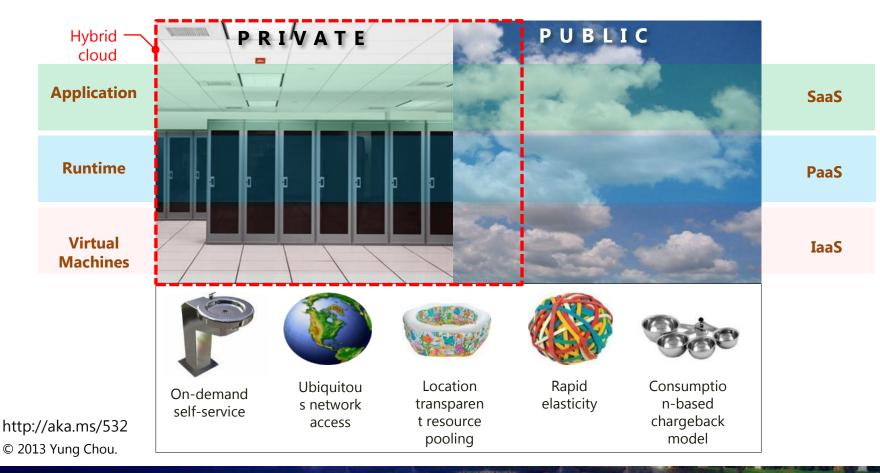

# The 5-3-2 Principle of Cloud Computing

#### Deployment Models:

Private cloud. The cloud infrastructure is operated solely for an organization. It may be managed by the organization or a third party and may exist on premise or off premise.

Community cloud. The cloud infrastructure is shared by several organizations and supports a specific community that has shared concerns (e.g., mission, security requirements, policy, and compliance considerations). It may be managed by the organizations or a third party and may exist on premise or off premise.

Public cloud. The cloud infrastructure is made available to the general public or a large industry group and is owned by an organization selling cloud services.

Hybrid cloud. The cloud infrastructure is a composition of two or more clouds (private, community, or public) that remain unique entities but are bound together by standardized or proprietary technology that enables data and application portability (e.g., cloud bursting for load balancing between clouds).

In such case, 5-3-4 instead of 5-3-2