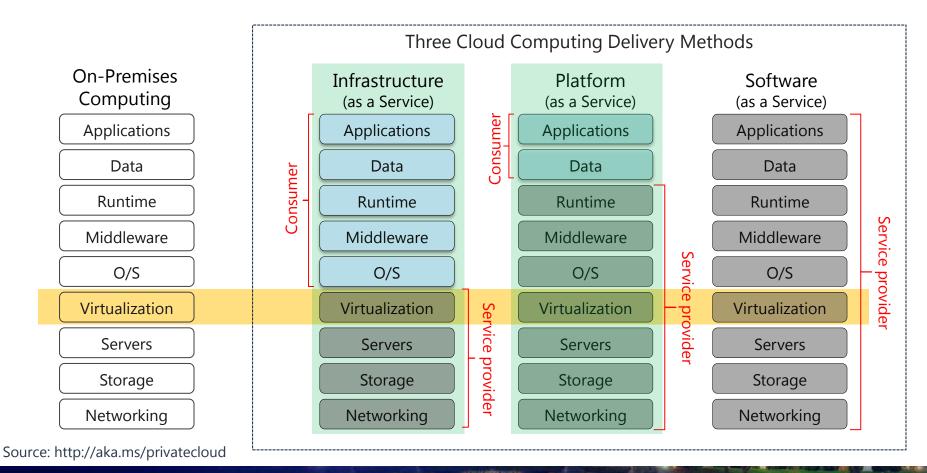

large industry group and is owned by an organization selling cloud services.

Hybrid cloud. The cloud infrastructure is a composition of two or more clouds (private, community, or public) that remain unique entities but are bound together by standardized or proprietary technology that enables data and application portability (e.g., cloud bursting for load balancing between clouds).

In such case, 5-3-4 instead of 5-3-2

### CLOUD COMPUTING

Revolutionizing Business Processes in Government, Healthcare & Financial Services

**EAST 2013** 



#### proudly present:

### Cloud Continuum



## CLOUD COMPUTING

**Revolutionizing Business Processes in** Government, Healthcare & Financial Services EAST 2013

MAY 19-21, 2013

**Boston Marriott Copley** Place, Boston MA



### Cloud Delivery Models



### CLOUD COMPUTING

Revolutionizing Business Processes in Government, Healthcare & Financial Services

**EAST 2013** 





**Convert Web Apps** to Web Roles (optional)

Convert App Logic to Worker Roles (optional)

Convert Data Tier to Azure SQL DB (optional)

### CLOUD COMPUTING

**Revolutionizing Business Processes in** Government, Healthcare & Financial Services

EAST 2013

MAY 19-21, 2013 **Boston Marriott Copley**