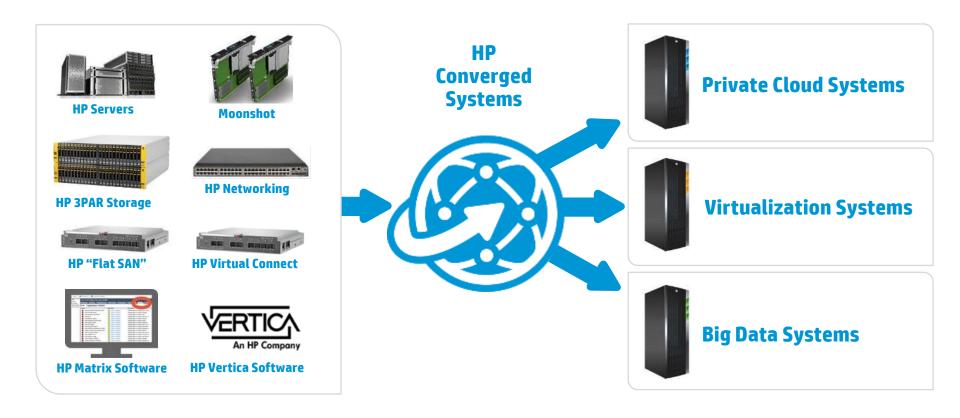

## **HP** is now delivering Converged Systems

# Two possible paths to convergence and cloud

Converged Systems accelerate the journey to Converged Cloud