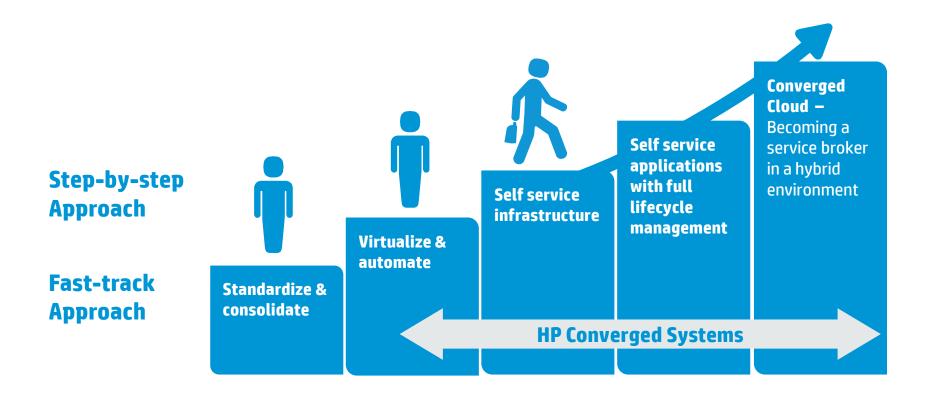

## **HP** is now delivering Converged Systems

# Two possible paths to convergence and cloud

Converged Systems accelerate the journey to Converged Cloud