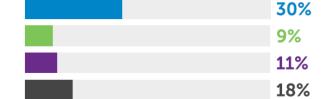

### Private cloud is growing fast

**Internal private cloud** (IaaS in your company's or a colocated data center, for internal use only)

**Hosted private cloud** (laaS on dedicated physical infrastructure at a service provider)

**Public cloud** (pay-per-use hosting of virtual servers at a aservice provider, with shared physical servers)

| 21% |
|-----|
| 8%  |
| 8%  |
| 13% |

Piloting, implemented or expanding implementation
Planning to implement in next 12 months
Planning to implement in a year or more
Interested but no plans

| Source: Forrsights Hardware Survey, Q3 2013, Forrester Research, Inc.                 |
|---------------------------------------------------------------------------------------|
| Base: 711 North American and European IT decision-makers at firms with 500+ employees |