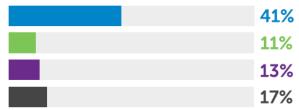

**Public cloud** (pay-per-use hosting of virtual servers at a aservice provider, with shared physical servers)

| 21% |
|-----|
| 8%  |
| 8%  |
| 13% |

Piloting, implemented or expanding implementation
Planning to implement in next 12 months
Planning to implement in a year or more
Interested but no plans

| Source: Forrsights Hardware Survey, Q3 2013, Forrester Research, Inc.                 |
|---------------------------------------------------------------------------------------|
| Base: 711 North American and European IT decision-makers at firms with 500+ employees |